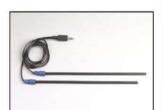

# **REF. 93252**

#### **ELECTRODE PROBE**

Length: 25 cm.

Indispensable for deep measurements or to probe a wall hidden by double insulation (after piercing access holes).

The information contained in this document is provided for information only. ROMUS cannot be held liable for any inaccuracies in this information. The user or specifier should check the product's technical data against the actual situation. ROMUS reserves the right to modify all or part of this document without prior notice.