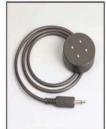

## **REF. 93251**

#### **TOUCH SENSOR**

monitor humidity marquetry furniture or substrates covered with very fragile materials.