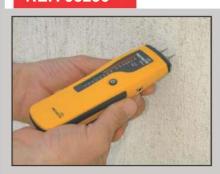

#### **HOW IT WORKS:**

High-performance: just pierce the material with the tips. A luminescent diode instantly displays information on installation possibilities.

> Measuring **CONCRETE, PLASTER** AND LEVELLING **COMPOUNDS**

#### **READ THE COLOUR SCALE**

The diode stops in an area: