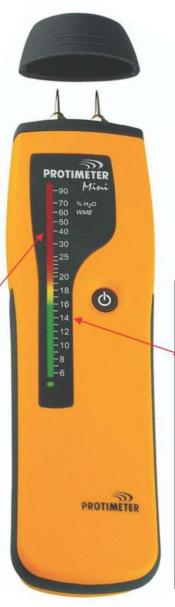

#### **READ THE COLOUR SCALE**

The diode stops in an area:

#### Interpreting the colours

RED: HUMID Installation strongly discouraged

> fl: SOMEWHAT HUMID - DRY Installation: from risky to possible

GREEN: DRY I I Installation possible

- New ergonomics for a better grip.
- Colourful diode display for improved readability.
- Slip-resistant, shockresistant rubber belt.

#### Measuring WOOD

READ THE PERCENTAGE SCALE From 6 to 100%

> The diode stops in an area:

#### Acceptable water content

FRAMEWORK: 18 to 22%

**EXTERIOR** 

JOINERY WORK: 17 to 18%

**EXTERIOR** 

JOINERY WORK: 14%

PARQUET: 14%

CABINETMAKING WORKS: 6 to